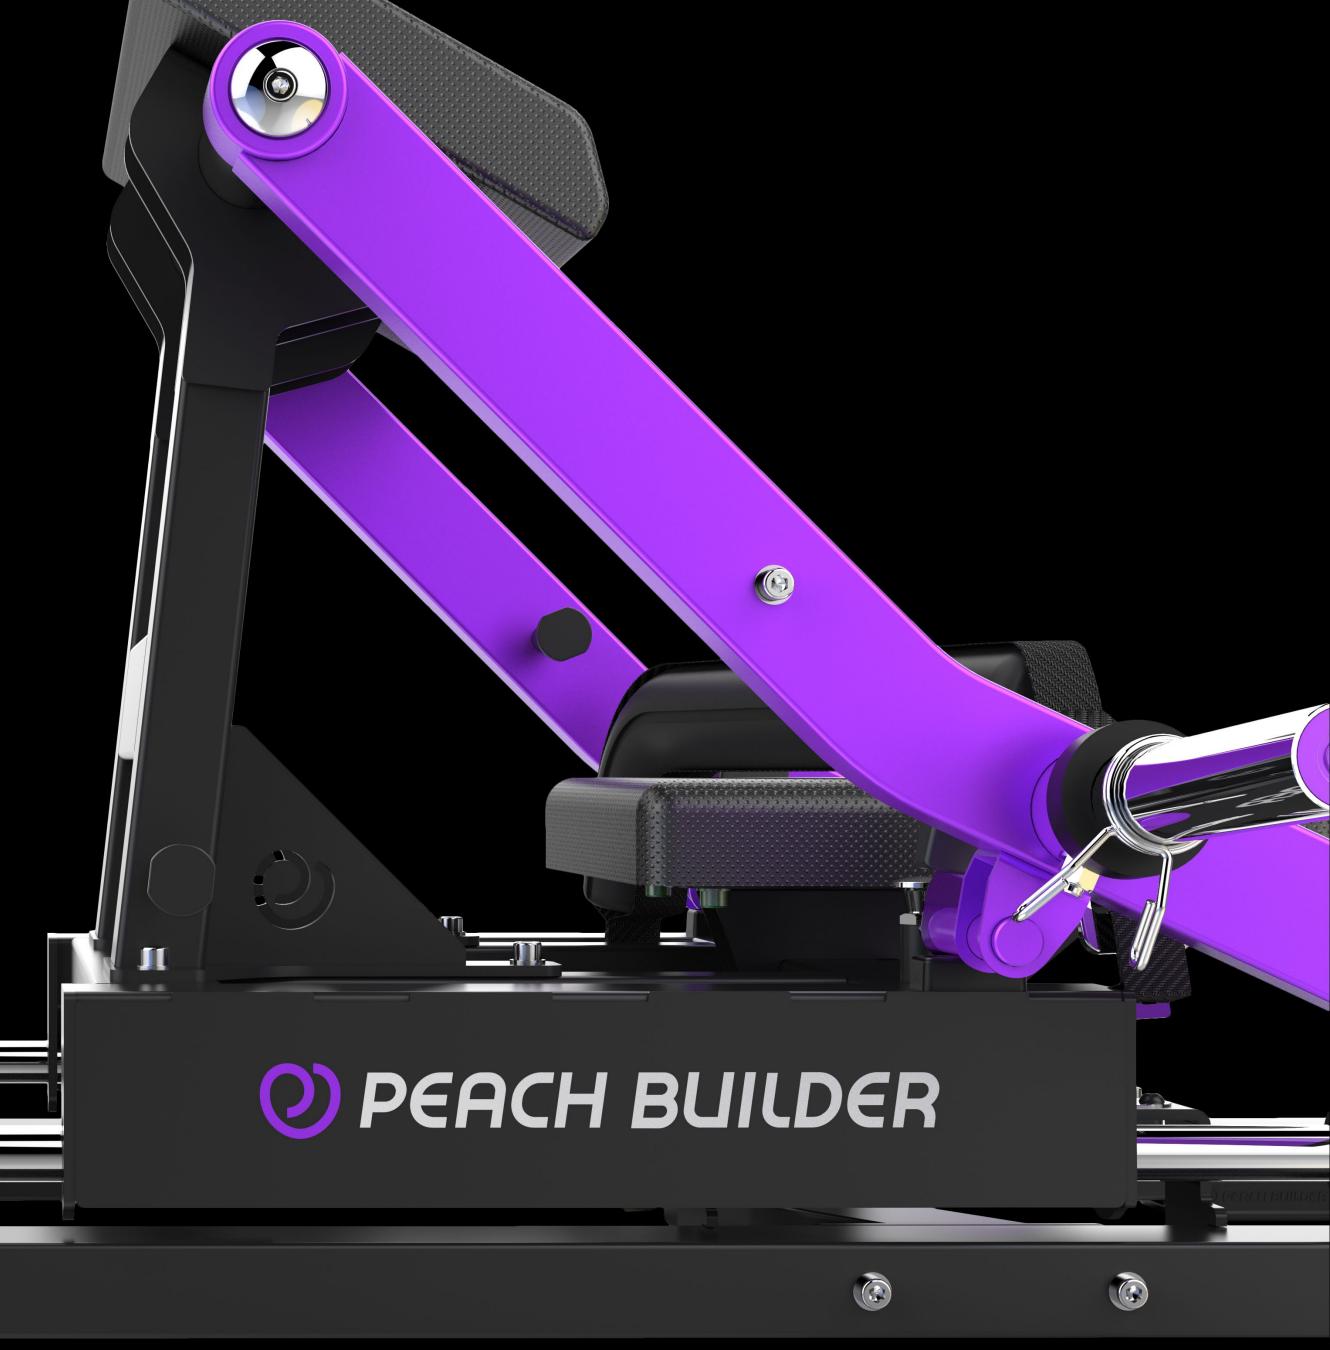

Refined aluminum caps perfect details

Dual-angle footboards for varied training angles

Can be used with resistance bands for more varied training