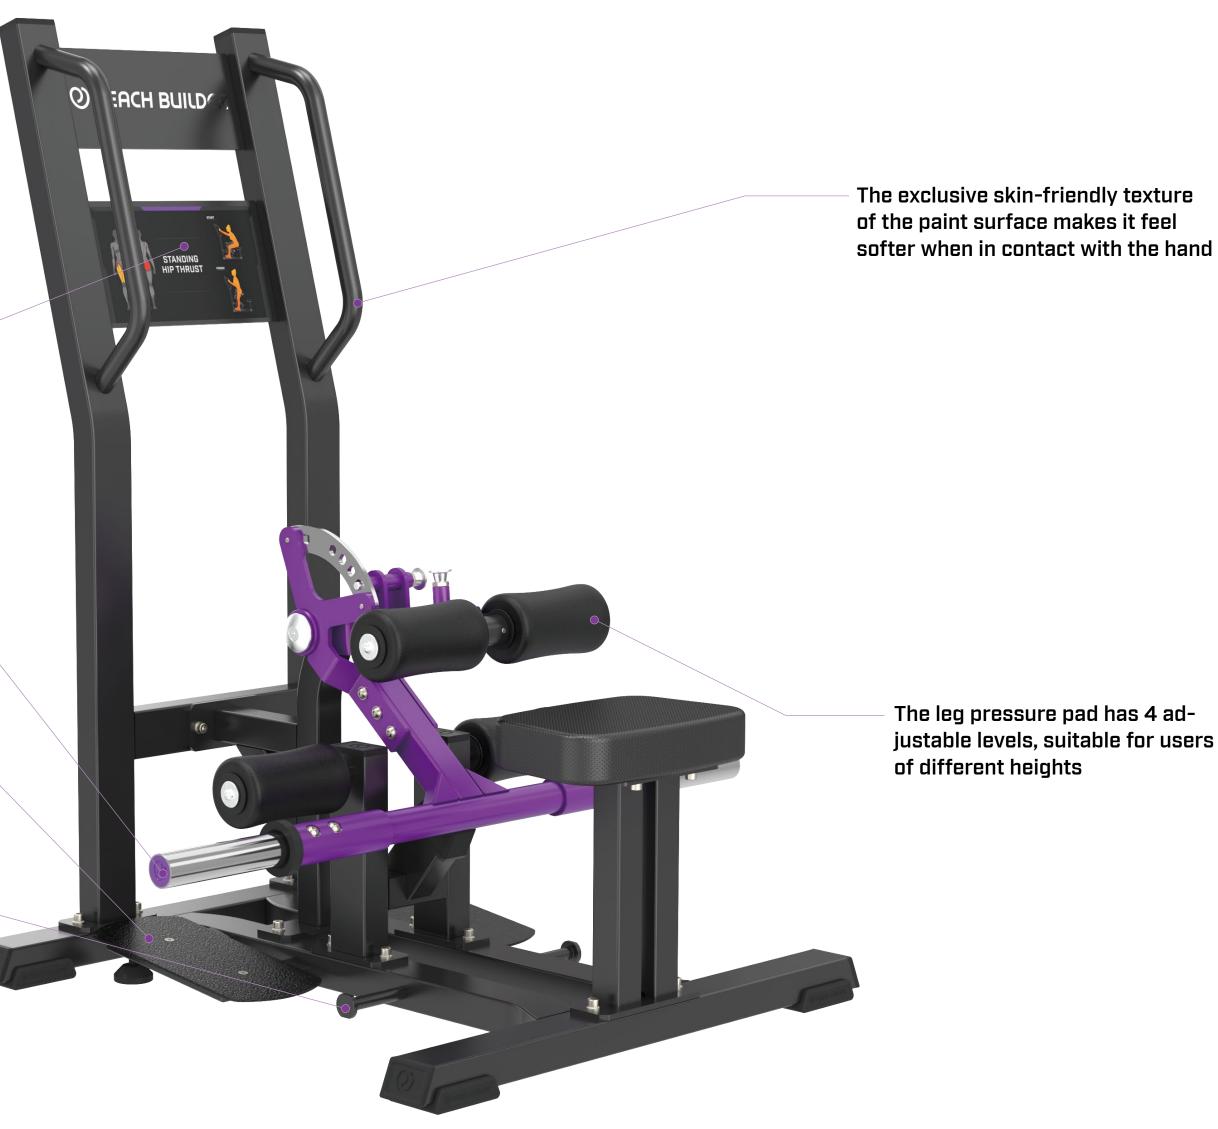

### PB402 STANDING HIP THRUST

| Product<br>Weight                       | 88kg                |
|-----------------------------------------|---------------------|
| Maximum<br>Training Load                | 120kg               |
| Product<br>Dimensions                   | 1182×1160×1446 (mm) |
| Recommended Space<br>Dimensions (L×W×H) | 1700×1800×2000 (mm) |

Our equipment frames are made of high-quality, high -frequency, cold-rolled rectangular steel tubing. All pads use high-density rebound padding to ensure comfort, durability, and no deformation or collapse. Refined aluminum caps perfect details

Double-layered turtle shell non-slip footplates stable and reliable

Can be used with resistance bands for more varied training