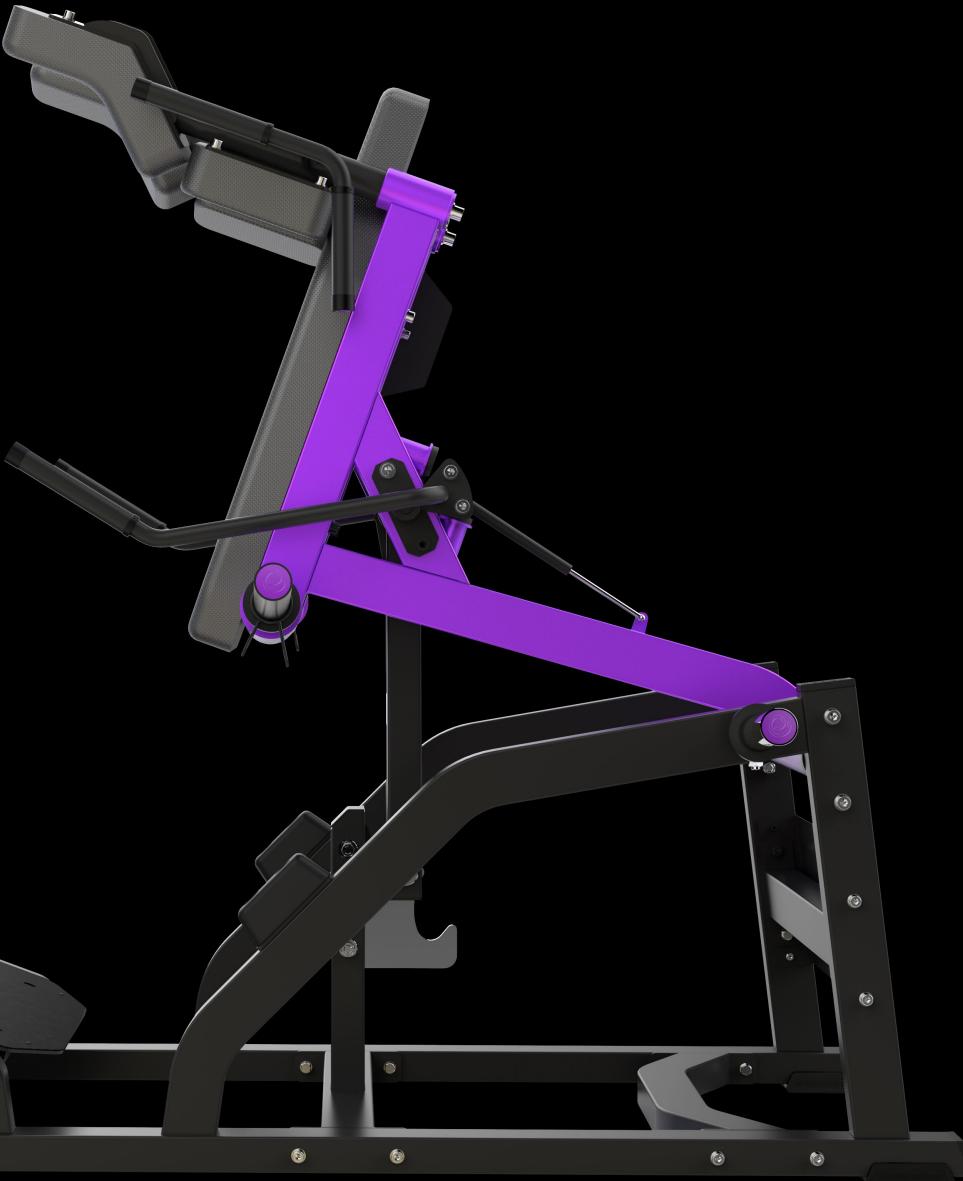

## **PB311 V-SQUAT**

Ergonomic design perfectly fitting shoulders

Dual handle positions for forward and reverse use

| Product<br>Weight                       | 192kg               |
|-----------------------------------------|---------------------|
| Maximum                                 | 200kg               |
| Training Load                           | 2                   |
| Product<br>Dimensions                   | 2032×1650×1660 (mm) |
| Recommended Space<br>Dimensions (L×W×H) | 2600×2000×2000 (mm) |

Our equipment frames are made of high-quality, high -frequency, cold-rolled rectangular steel tubing. All pads use high-density rebound padding to ensure comfort, durability, and no deformation or collapse.

Quick-release stopper safe and convenient

Double-layered turtle shell non-slip footplates stable and reliable