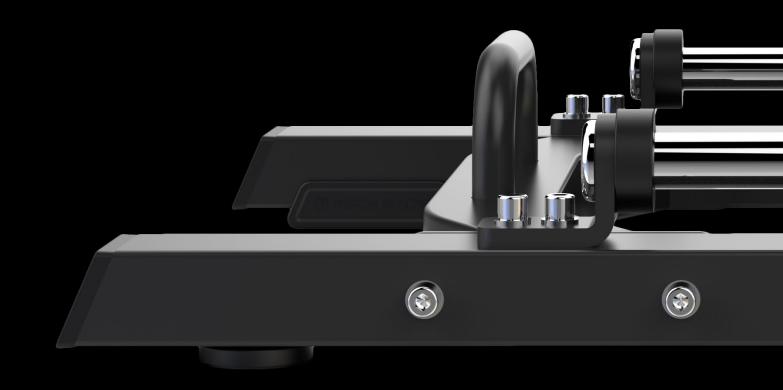

Quick-release stopper safe and convenient

Double-layered turtle shell non-slip footplates stable and reliable