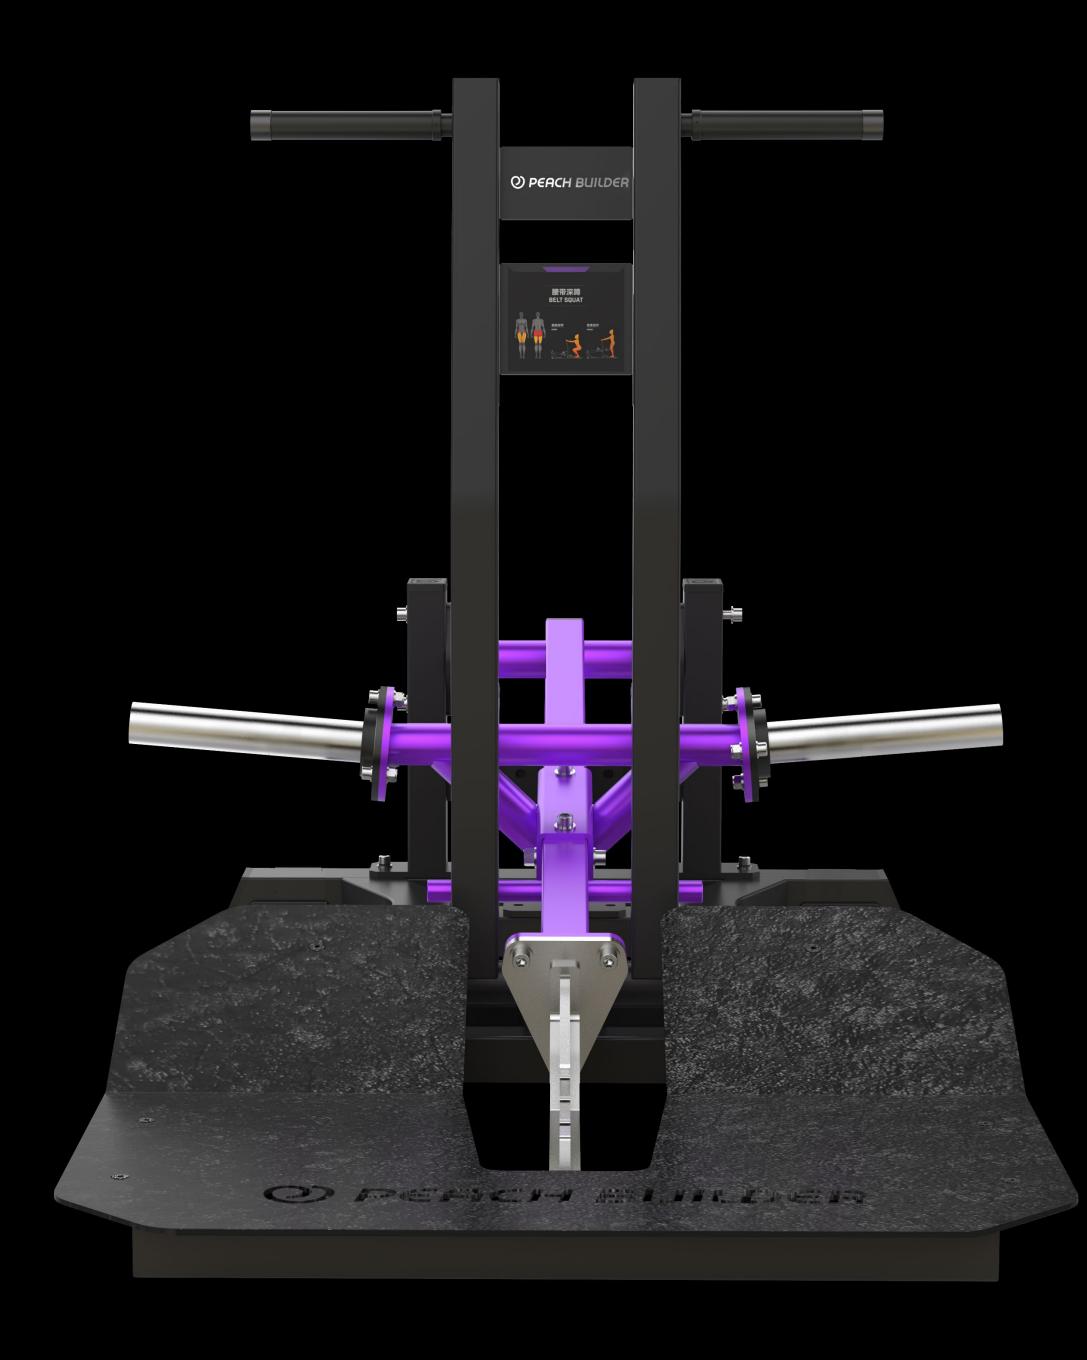

## **PB312** BELT SQUAT

| Product<br>Weight                       | 107kg               |
|-----------------------------------------|---------------------|
| Maximum<br>Training Load                | 200kg               |
| Product<br>Dimensions                   | 1741×978×1055 (mm)  |
| Recommended Space<br>Dimensions (L×W×H) | 2200×1600×2000 (mm) |

Our equipment frames are made of high-quality, high -frequency, cold-rolled rectangular steel tubing. All pads use high-density rebound padding to ensure comfort, durability, and no deformation or collapse.

Refined aluminum caps perfect details

Dual-angle footboards for varied training angles