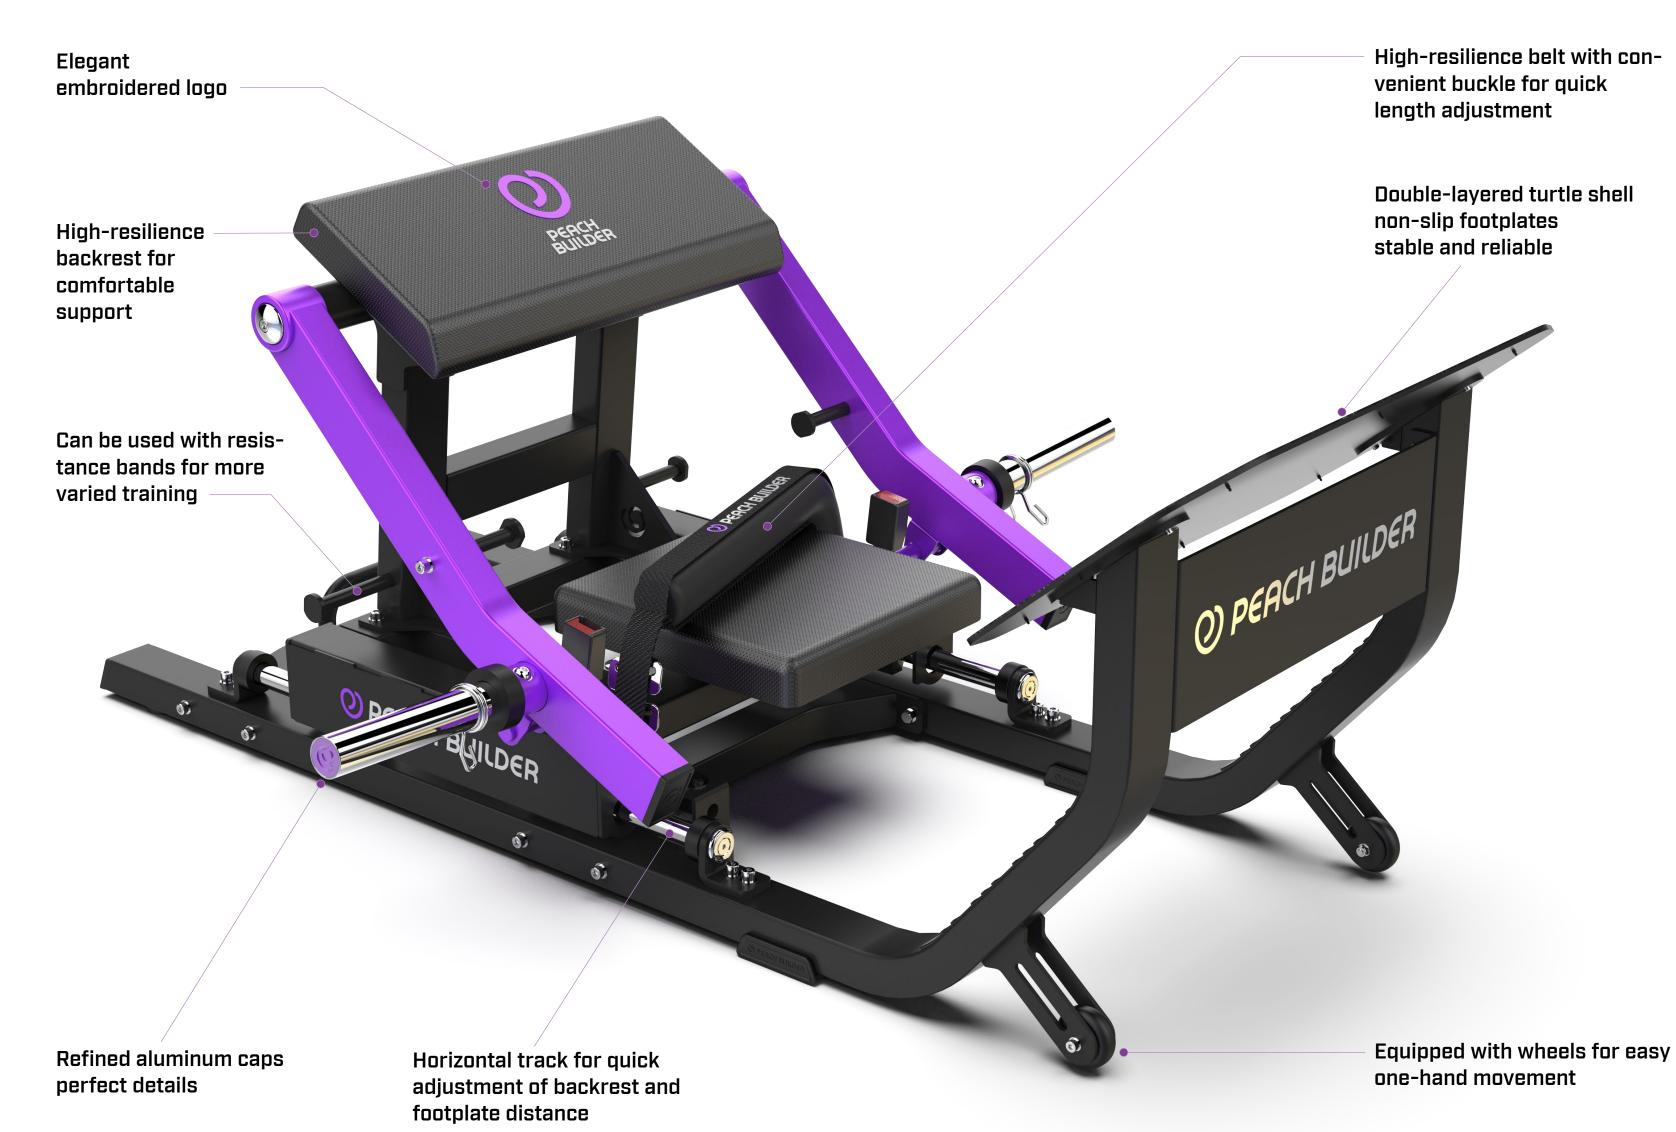

## **PB311 V-SQUAT**

Ergonomic design perfectly fitting shoulders

Dual handle positions for forward and reverse use

| Product<br>Weight                       | 192kg               |
|-----------------------------------------|---------------------|
| Maximum                                 | 200kg               |
| Training Load                           | 2                   |
| Product<br>Dimensions                   | 2032×1650×1660 (mm) |
| Recommended Space<br>Dimensions (L×W×H) | 2600×2000×2000 (mm) |

Our equipment frames are made of high-quality, high -frequency, cold-rolled rectangular steel tubing. All pads use high-density rebound padding to ensure comfort, durability, and no deformation or collapse.

Quick-release stopper safe and convenient

Double-layered turtle shell non-slip footplates stable and reliable