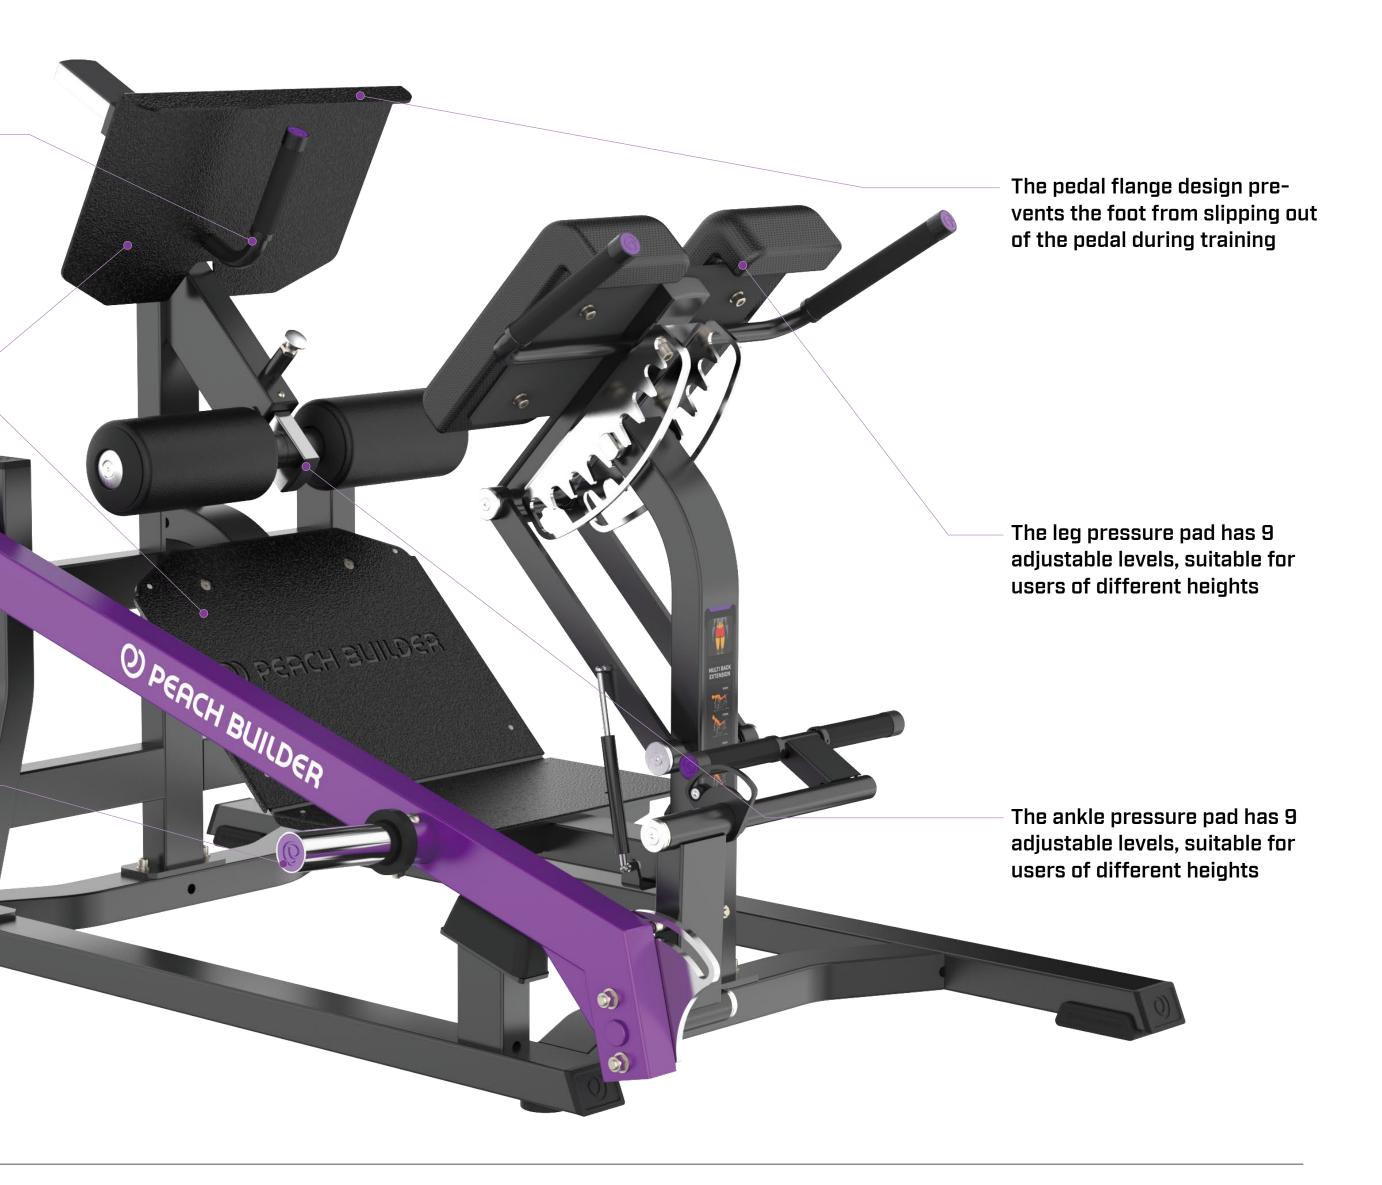

### PB410 MULTI HIP EXTENSION

Humanized design handle makes it convenient for users to get on and off the machine

Double-layered turtle == shell non-slip footplates stable and reliable

Product<br/>Weight137kgMaximum<br/>Training Load60kgProduct<br/>Dimensions1733×1051×1189 (mm)Recommended Space<br/>Dimensions (L×W×H)2300×1700×2000 (mm)

Our equipment frames are made of high-quality, high -frequency, cold-rolled rectangular steel tubing. All pads use high-density rebound padding to ensure comfort, durability, and no deformation or collapse. Refined aluminum caps perfect details