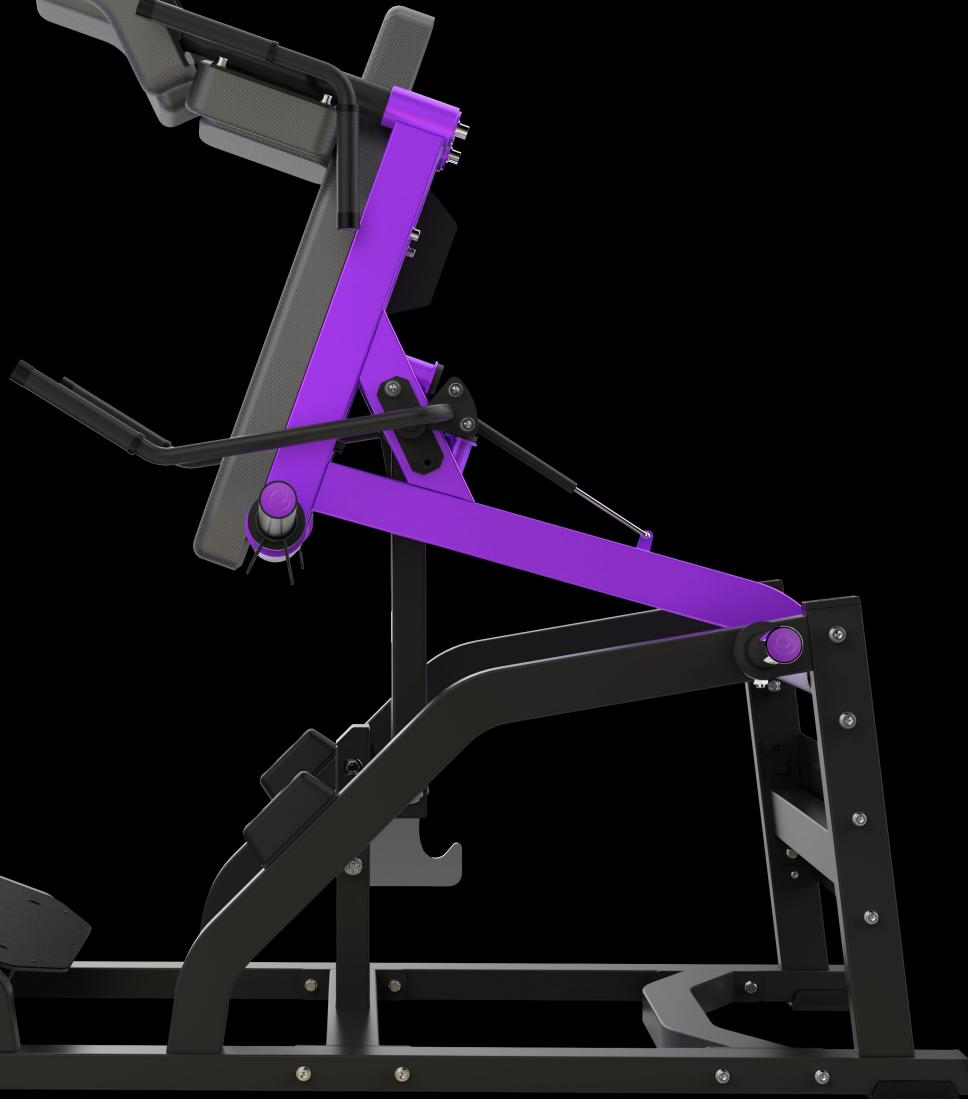

## **PB311 V-SQUAT**

Ergonomic design perfectly fitting shoulders

Dual handle positions for forward and reverse use

| Product<br>Weight                       | 192kg               |
|-----------------------------------------|---------------------|
| Maximum                                 | 200kg               |
| Training Load                           | 2                   |
| Product<br>Dimensions                   | 2032×1650×1660 (mm) |
| Recommended Space<br>Dimensions (L×W×H) | 2600×2000×2000 (mm) |

Our equipment frames are made of high-quality, high -frequency, cold-rolled rectangular steel tubing. All pads use high-density rebound padding to ensure comfort, durability, and no deformation or collapse.

Quick-release stopper safe and convenient

Double-layered turtle shell non-slip footplates stable and reliable