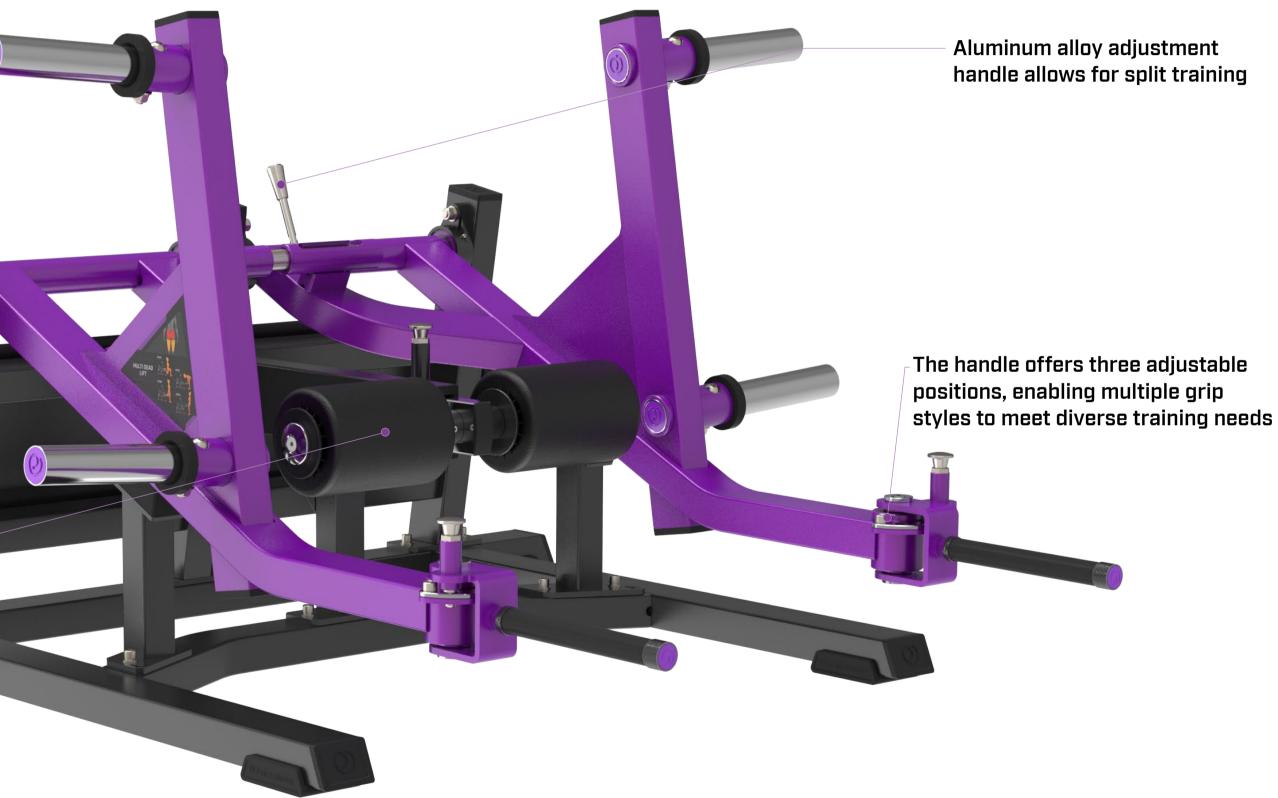

### **PB411** MULTI **DEAD LIFT**

| Product<br>Weight        | 150kg               |
|--------------------------|---------------------|
| Maximum<br>Training Load | 320kg               |
| Product<br>Dimensions    | 1458×1491×900 (mm)  |
| Recommended Snace        | 1900×1900×2000 (mm) |

Recommended Space 1900×1900×2000 (mm) Dimensions (L×W×H)

Our equipment frames are made of high-quality, high -frequency, cold-rolled rectangular steel tubing. All pads use high-density rebound padding to ensure comfort, durability, and no deformation or collapse.

Refined aluminum caps perfect details

FOAM cushion with 5 adjustable levels