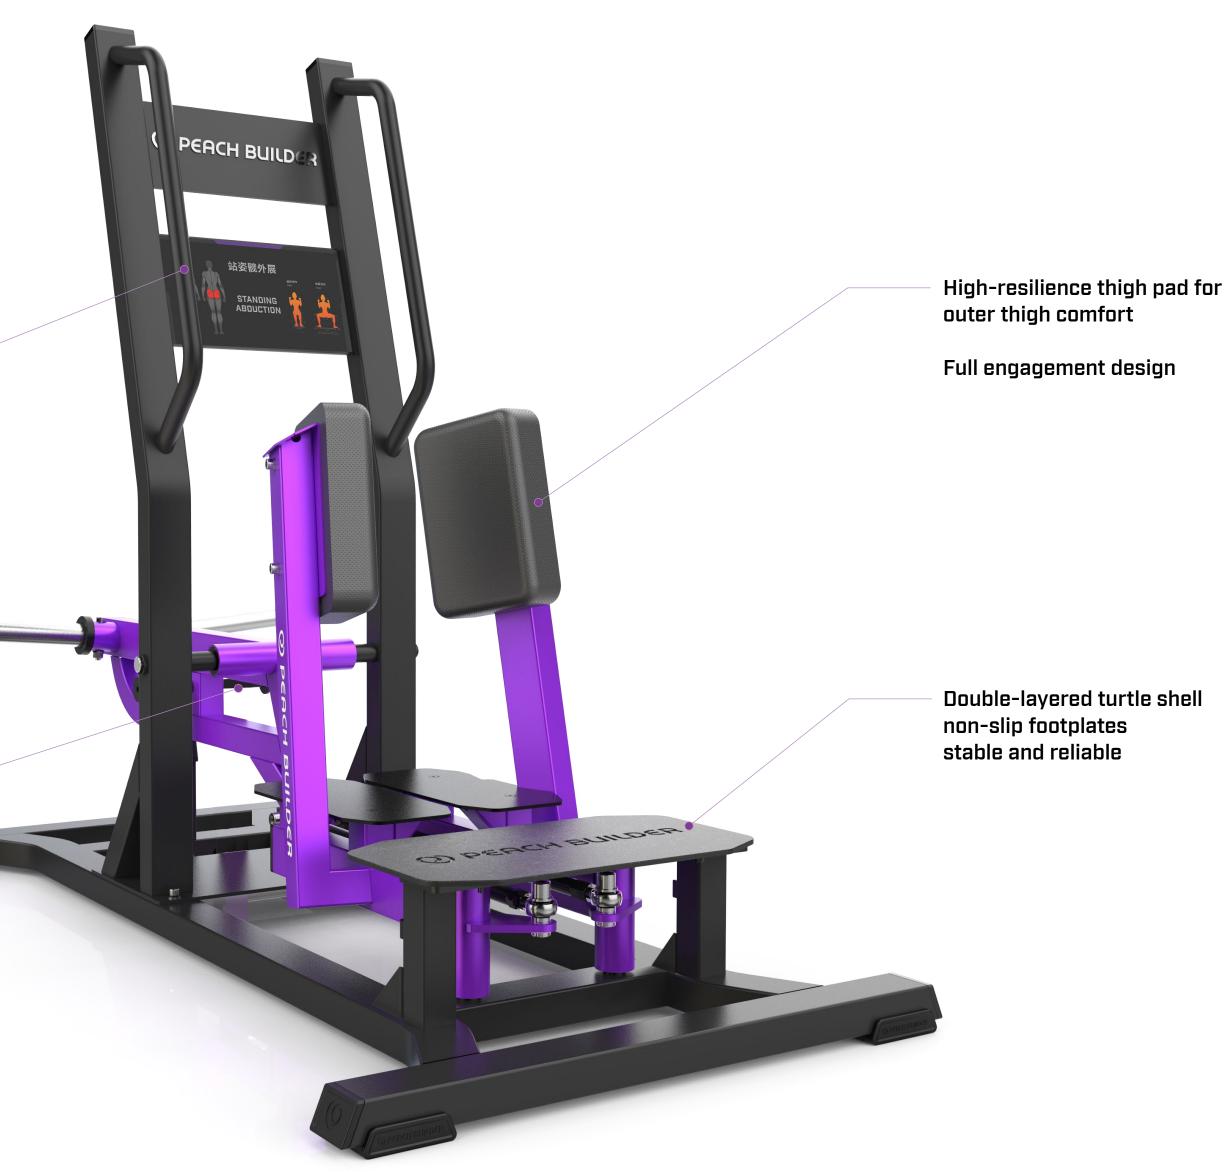

### PB403 STANDING ABDUCTION

| Product<br>Weight                       | 128kg               |
|-----------------------------------------|---------------------|
| Maximum<br>Training Load                | 200kg               |
| Product<br>Dimensions                   | 1805×939×1518 (mm)  |
| Recommended Space<br>Dimensions (L×W×H) | 2400×1600×2000 (mm) |

Our equipment frames are made of high-quality, high -frequency, cold-rolled rectangular steel tubing. All pads use high-density rebound padding to ensure comfort, durability, and no deformation or collapse. Extended non-slip handle for easy use

Quick-release stopper safe and convenient

Double-layered turtle shell non-slip footplates stable and reliable