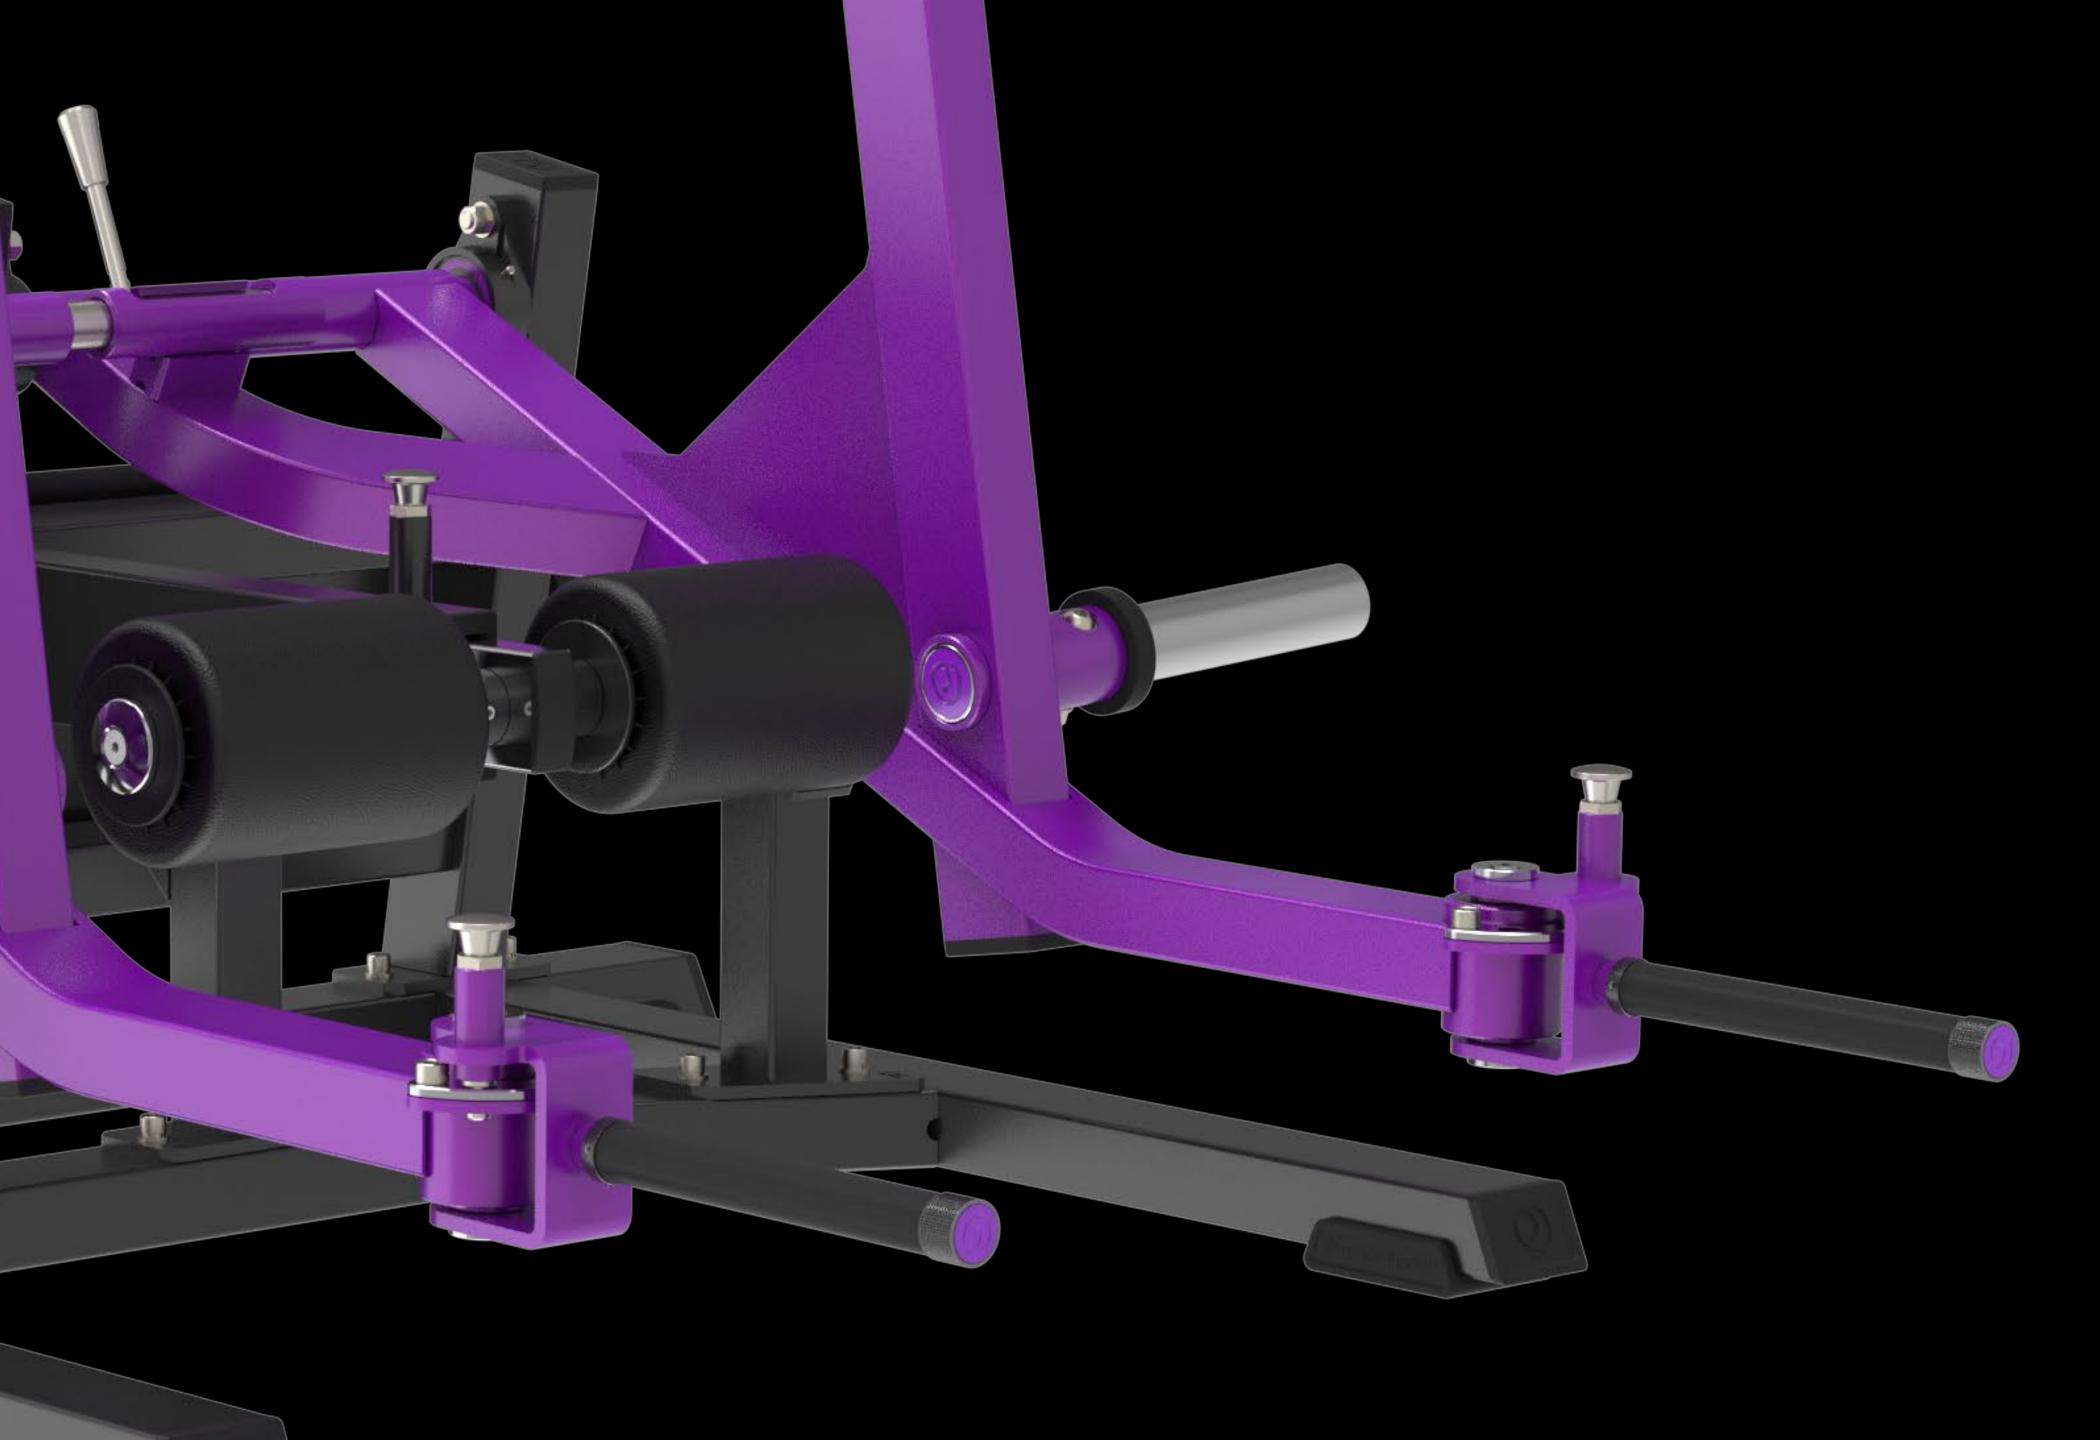

### **PB411** MULTI **DEAD LIFT**

| Product<br>Weight        | 150kg               |
|--------------------------|---------------------|
| Maximum<br>Training Load | 320kg               |
| Product<br>Dimensions    | 1458×1491×900 (mm)  |
| Recommended Snace        | 1900×1900×2000 (mm) |

Recommended Space 1900×1900×2000 (mm) Dimensions (L×W×H)

Our equipment frames are made of high-quality, high -frequency, cold-rolled rectangular steel tubing. All pads use high-density rebound padding to ensure comfort, durability, and no deformation or collapse.

Refined aluminum caps perfect details

FOAM cushion with 5 adjustable levels