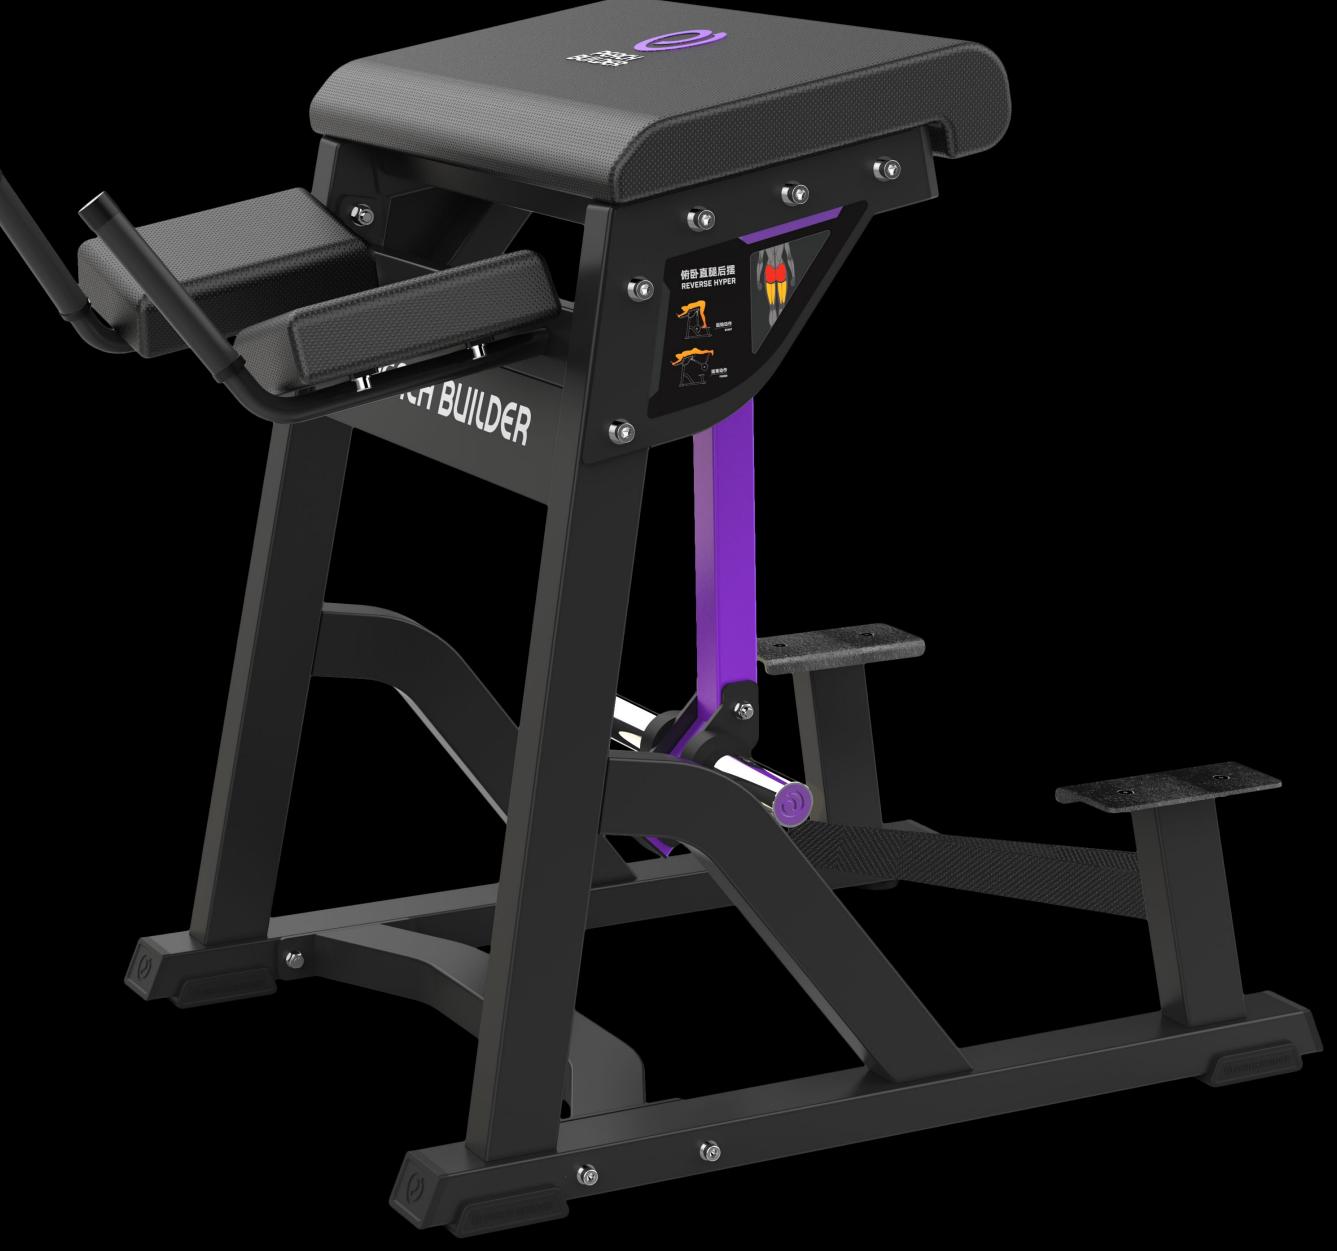

### **PB407** REVERSE HYPER

| Product<br>Weight                       | 75kg                |
|-----------------------------------------|---------------------|
| Maximum                                 | 60kg                |
| Training Load                           | Cong                |
| Product<br>Dimensions                   | 1272×825×1094 (mm)  |
| Recommended Space<br>Dimensions (L×W×H) | 2000×1400×2000 (mm) |
|                                         |                     |

Our equipment frames are made of high-quality, high -frequency, cold-rolled rectangular steel tubing. All pads use high-density rebound padding to ensure comfort, durability, and no deformation or collapse. Refined aluminum caps perfect details

Expanded elbow pads for more stable support

Double-layered turtle shell non-slip footplates stable and reliable