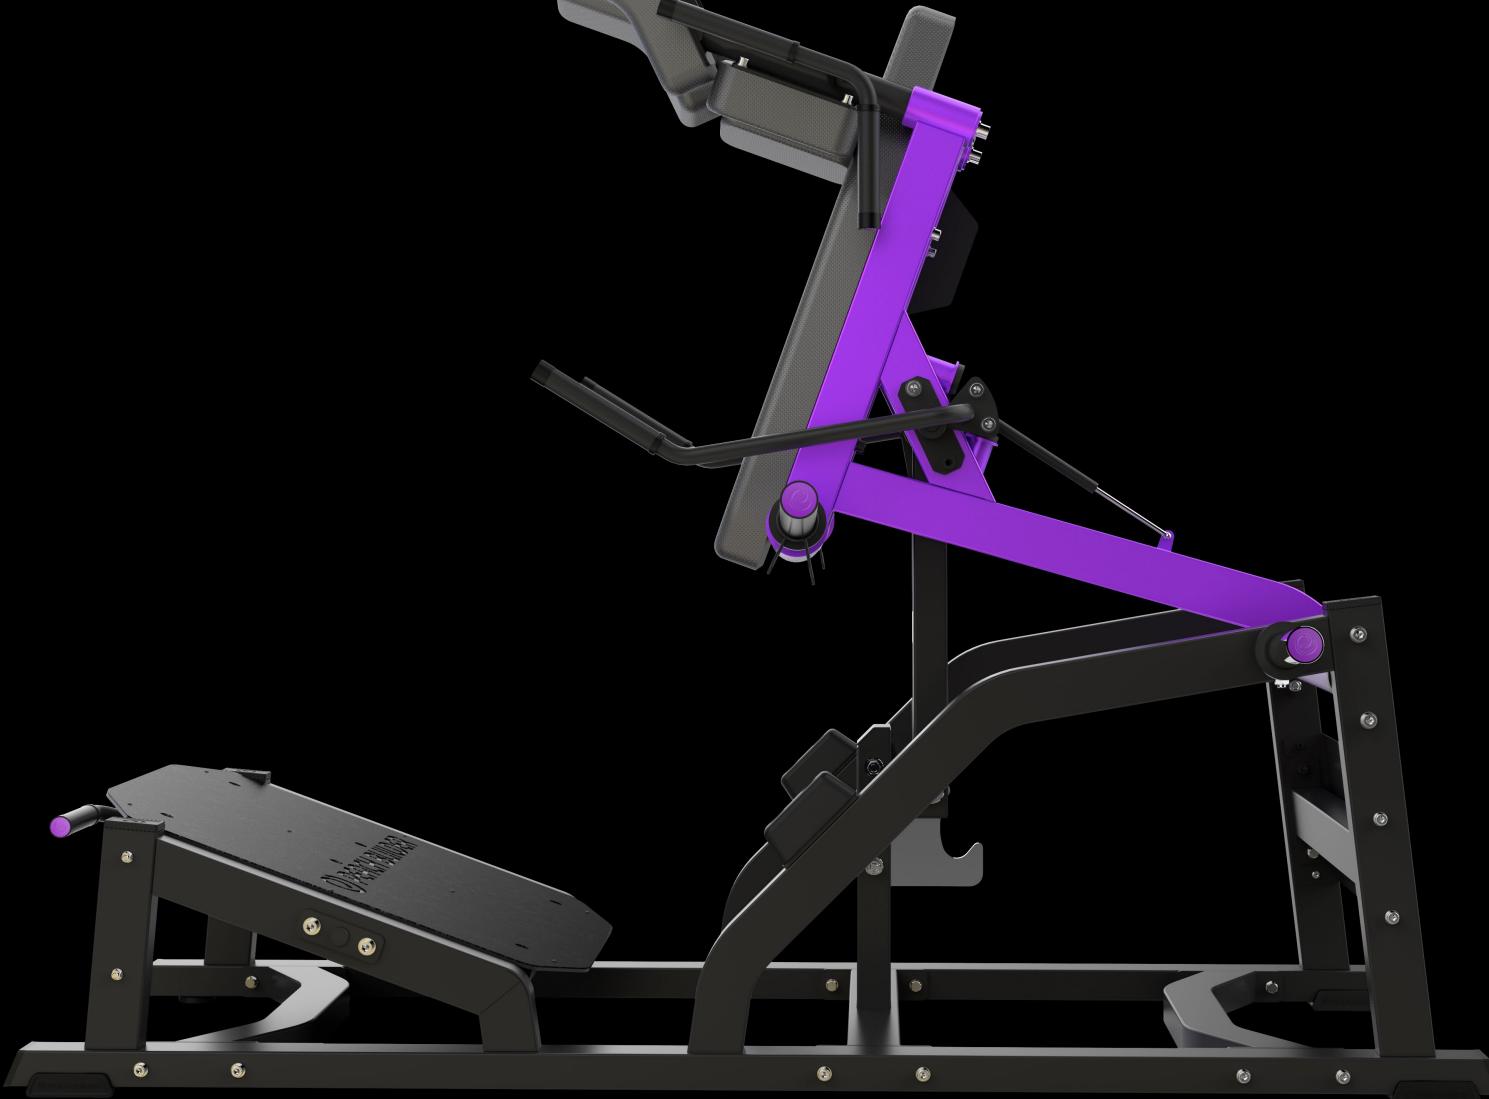

## **PB311 V-SQUAT**

Ergonomic design perfectly fitting shoulders

Dual handle positions for forward and reverse use

| Product<br>Weight                       | 192kg               |
|-----------------------------------------|---------------------|
| Maximum                                 | 200kg               |
| Training Load                           | 2                   |
| Product<br>Dimensions                   | 2032×1650×1660 (mm) |
| Recommended Space<br>Dimensions (L×W×H) | 2600×2000×2000 (mm) |

Our equipment frames are made of high-quality, high -frequency, cold-rolled rectangular steel tubing. All pads use high-density rebound padding to ensure comfort, durability, and no deformation or collapse.

Quick-release stopper safe and convenient

Double-layered turtle shell non-slip footplates stable and reliable