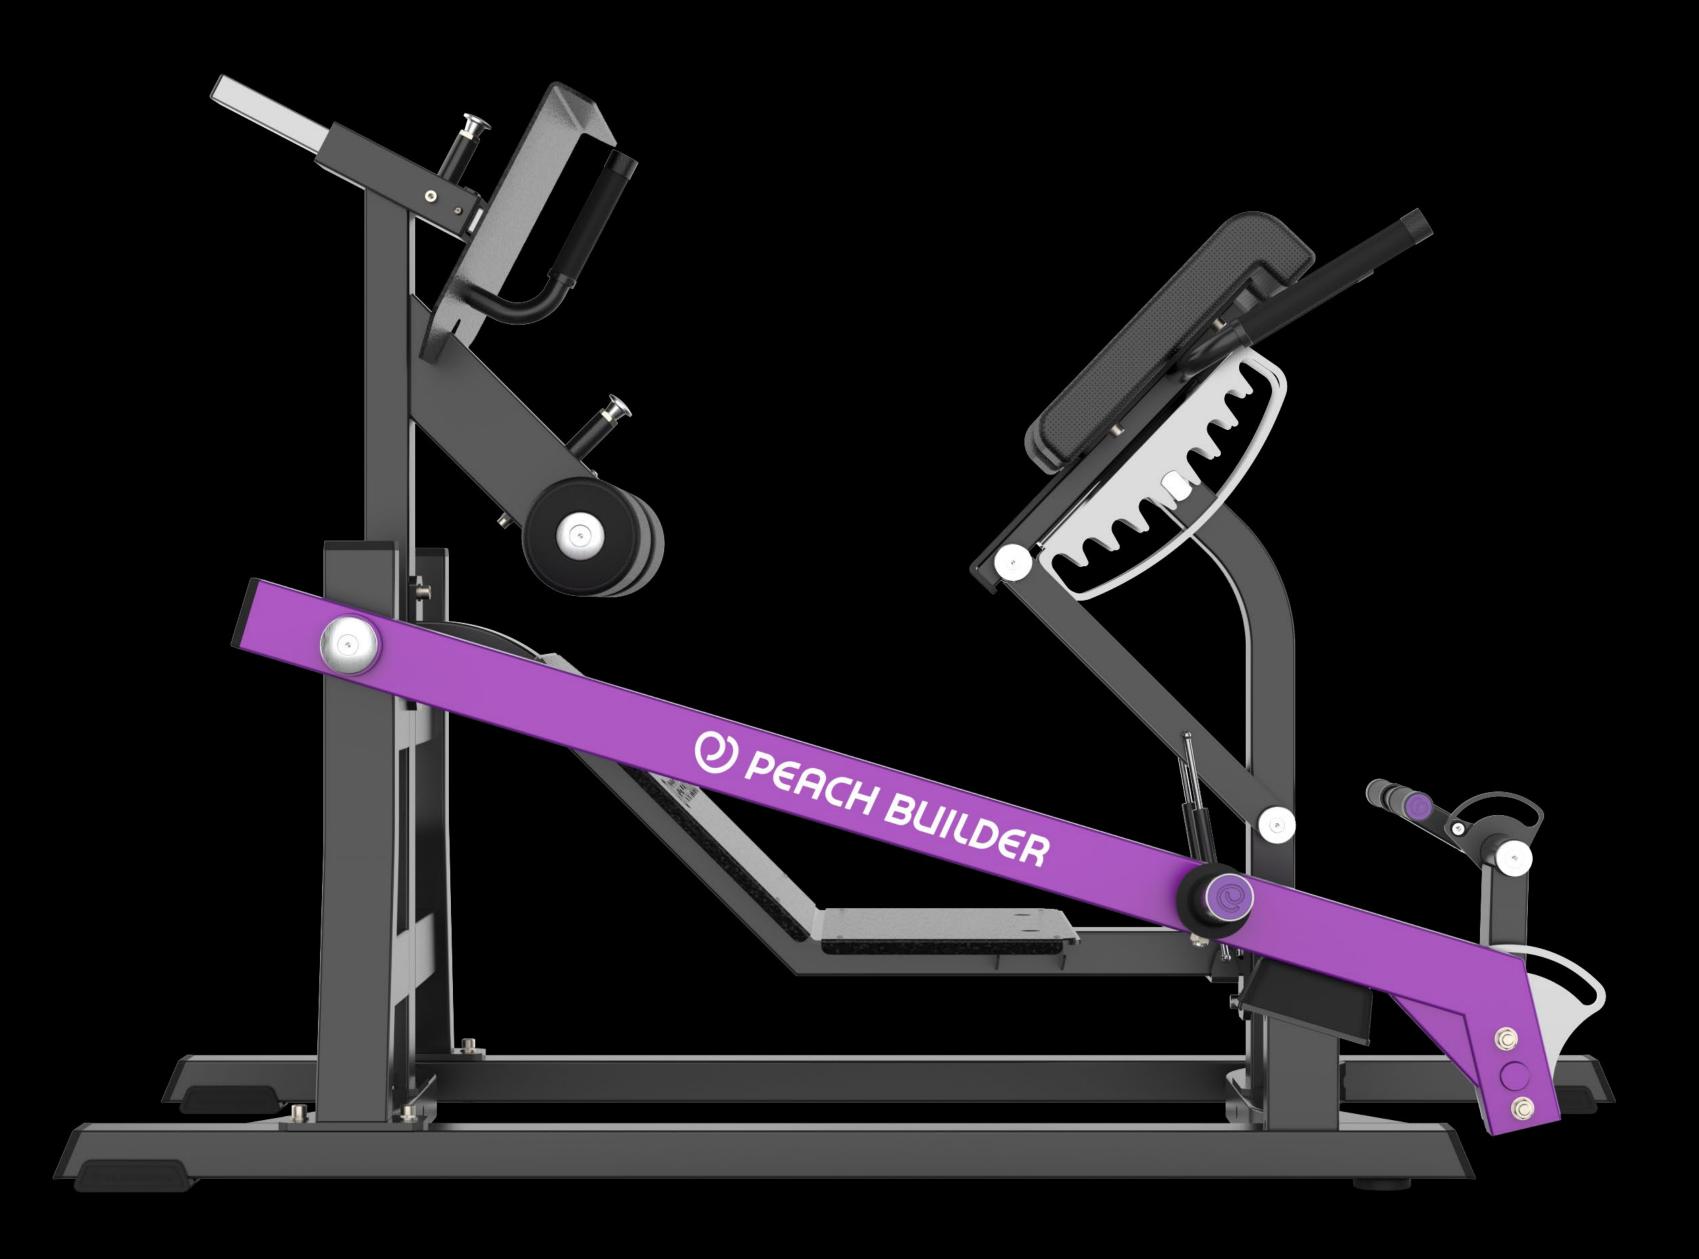

### PB410 MULTI HIP EXTENSION

Humanized design handle makes it convenient for users to get on and off the machine

Double-layered turtle == shell non-slip footplates stable and reliable

Product<br/>Weight137kgMaximum<br/>Training Load60kgProduct<br/>Dimensions1733×1051×1189 (mm)Recommended Space<br/>Dimensions (L×W×H)2300×1700×2000 (mm)

Our equipment frames are made of high-quality, high -frequency, cold-rolled rectangular steel tubing. All pads use high-density rebound padding to ensure comfort, durability, and no deformation or collapse. Refined aluminum caps perfect details