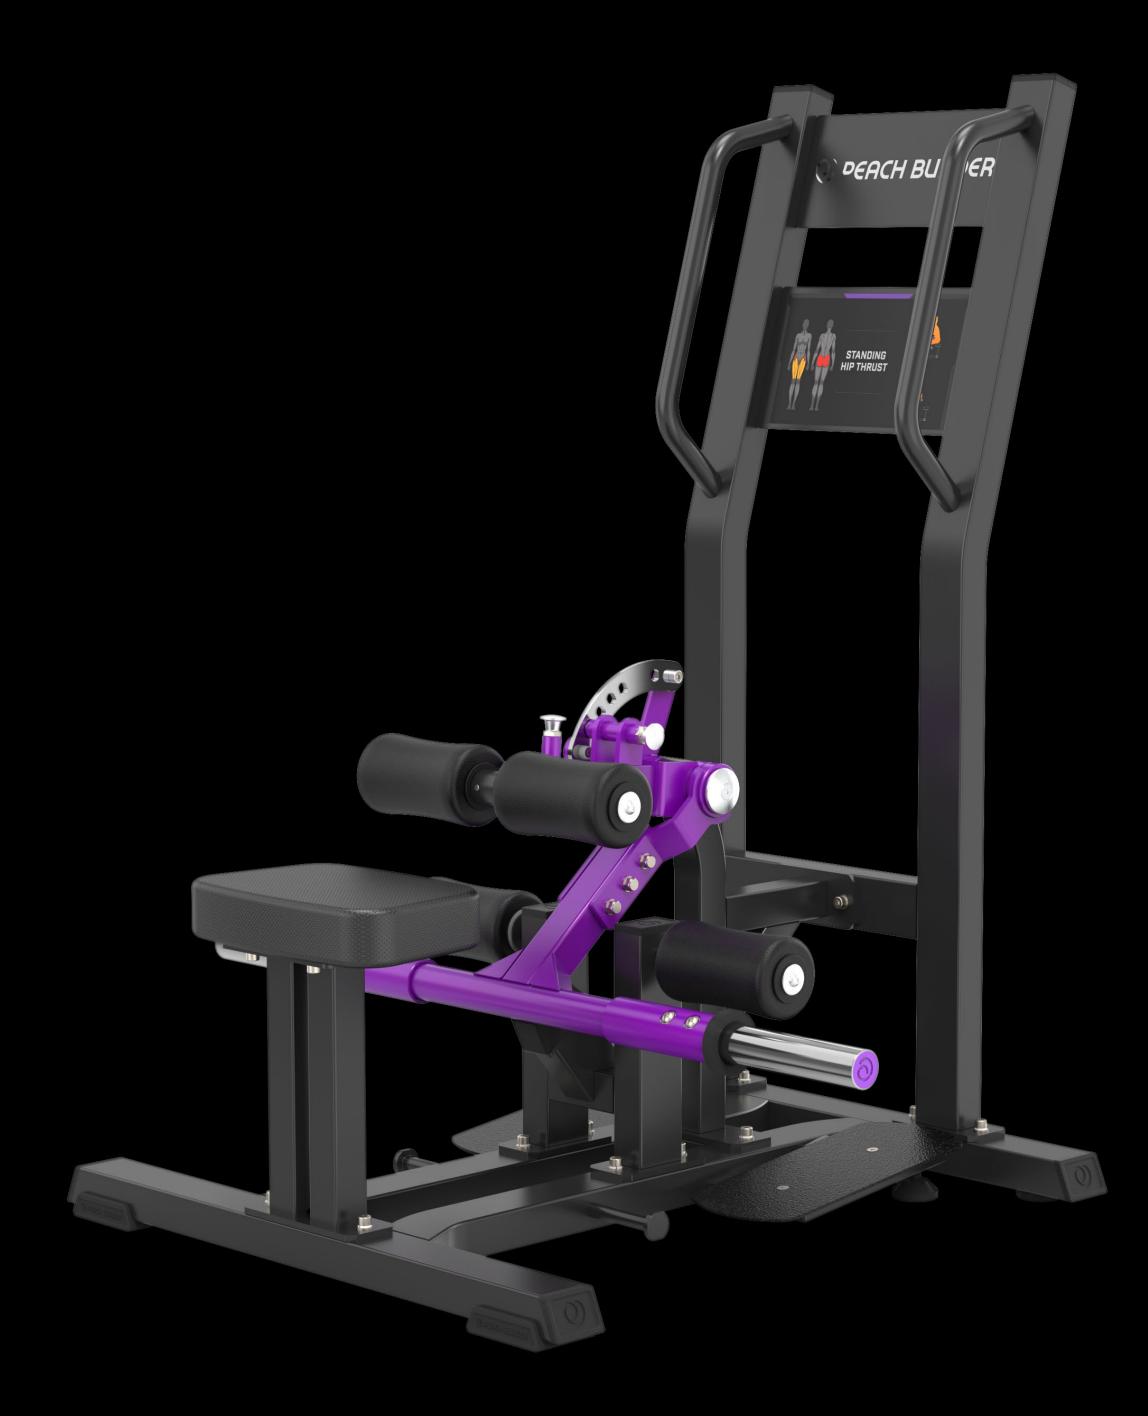

### PB402 STANDING HIP THRUST

| Product<br>Weight                       | 88kg                |
|-----------------------------------------|---------------------|
| Maximum<br>Training Load                | 120kg               |
| Product<br>Dimensions                   | 1182×1160×1446 (mm) |
| Recommended Space<br>Dimensions (L×W×H) | 1700×1800×2000 (mm) |

Double-layered turtle shell non-slip footplates stable and reliable

Can be used with resistance bands for more varied training