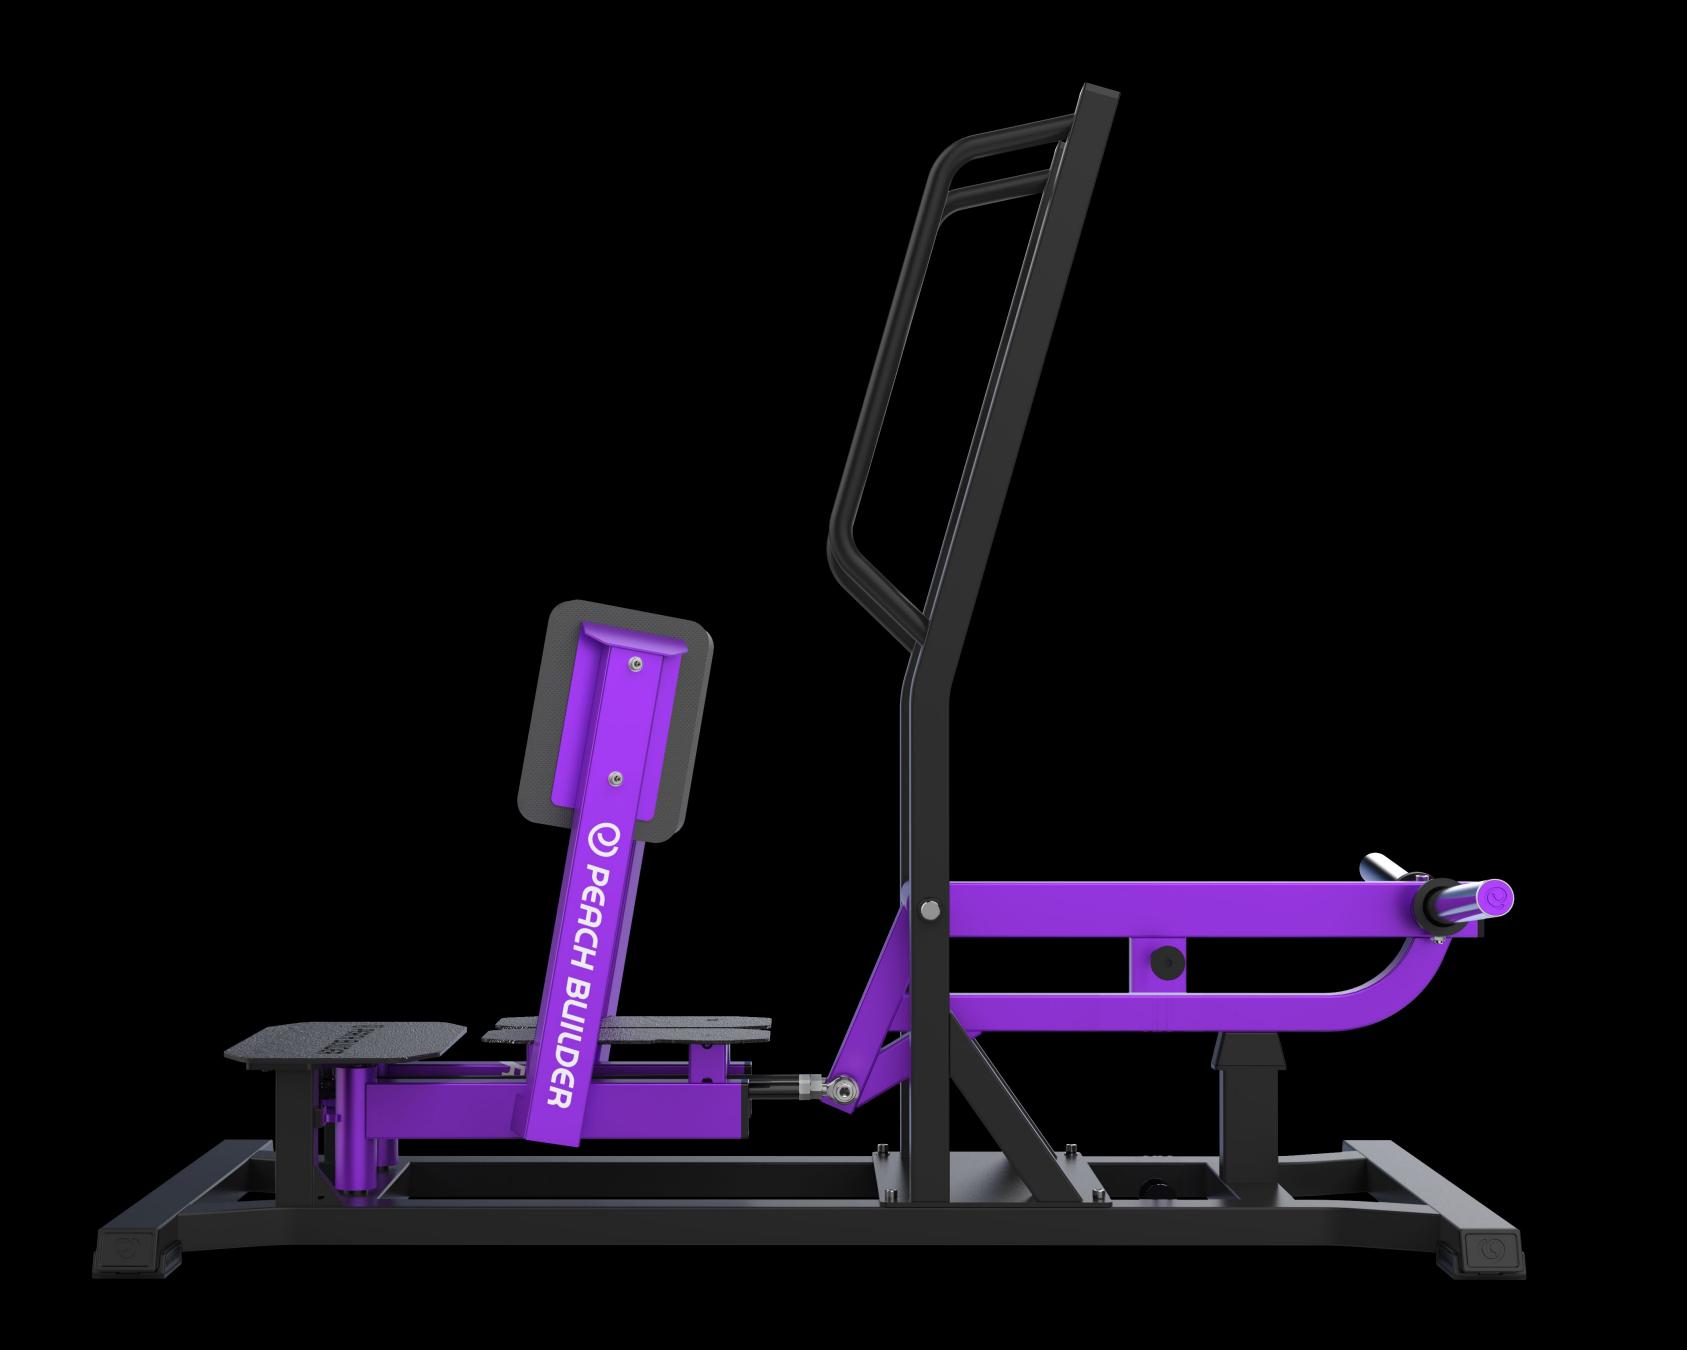

## **PB312** BELT SQUAT

| Product<br>Weight                       | 107kg               |
|-----------------------------------------|---------------------|
| Maximum<br>Training Load                | 200kg               |
| Product<br>Dimensions                   | 1741×978×1055 (mm)  |
| Recommended Space<br>Dimensions (L×W×H) | 2200×1600×2000 (mm) |

Our equipment frames are made of high-quality, high -frequency, cold-rolled rectangular steel tubing. All pads use high-density rebound padding to ensure comfort, durability, and no deformation or collapse.

Refined aluminum caps perfect details

Dual-angle footboards for varied training angles