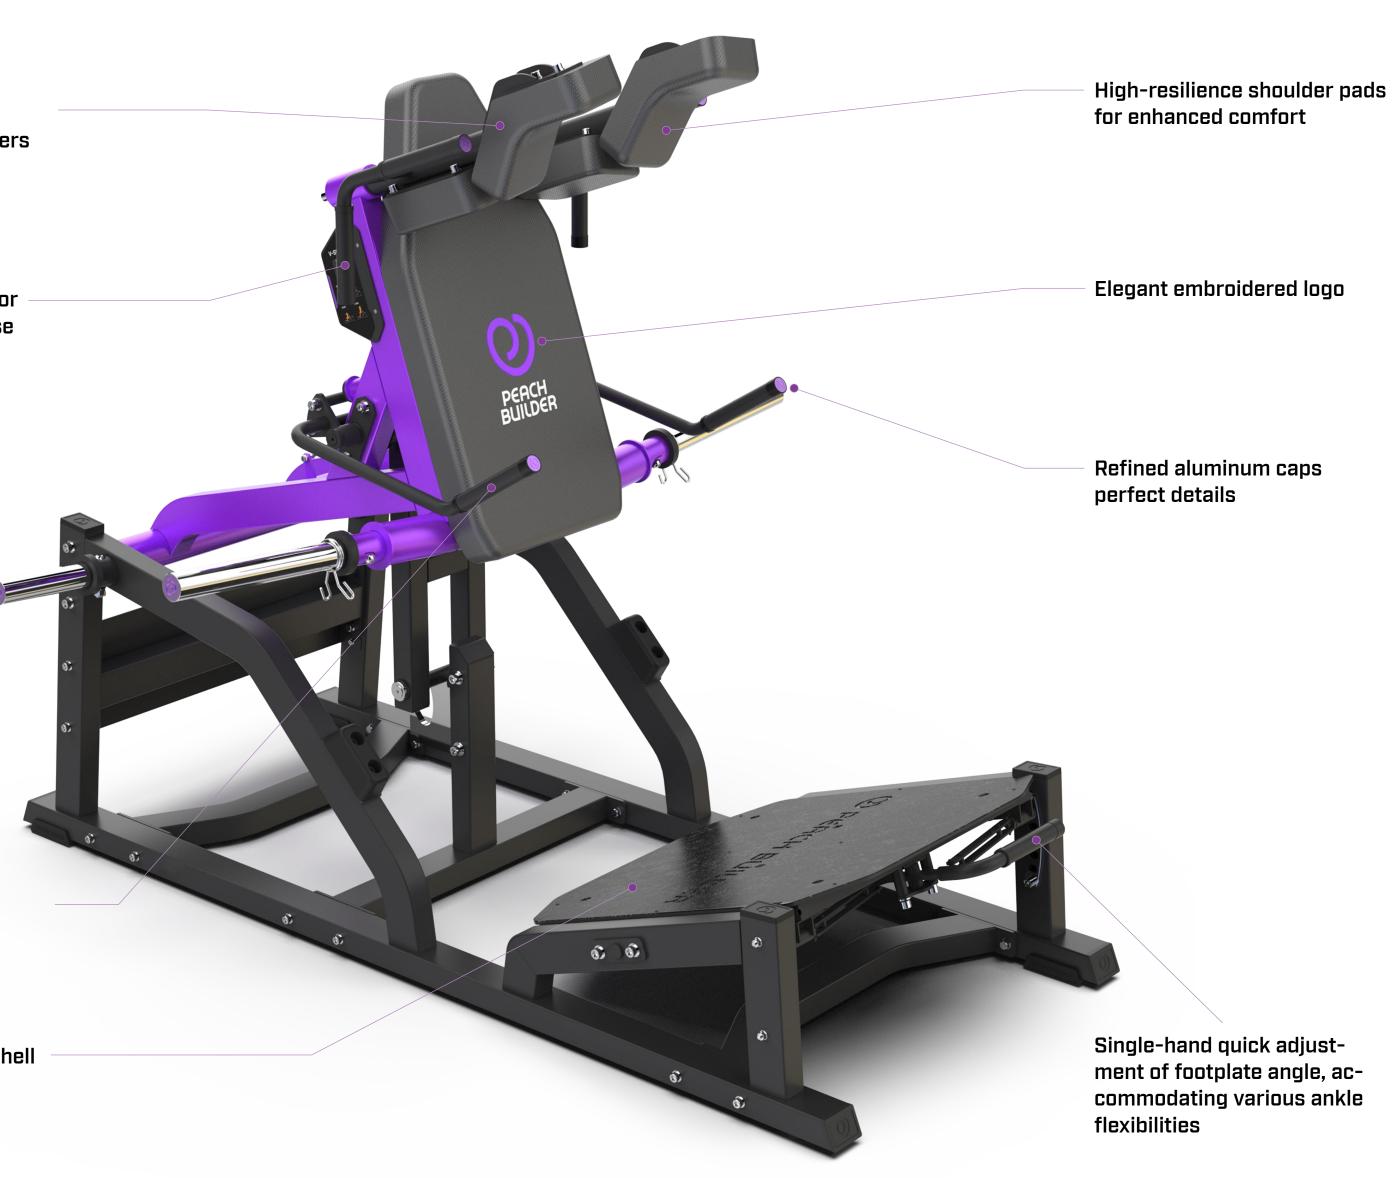

## **PB311 V-SQUAT**

Ergonomic design perfectly fitting shoulders

Dual handle positions for forward and reverse use

| Product<br>Weight                       | 192kg               |
|-----------------------------------------|---------------------|
| Maximum                                 | 200kg               |
| Training Load                           | 2                   |
| Product<br>Dimensions                   | 2032×1650×1660 (mm) |
| Recommended Space<br>Dimensions (L×W×H) | 2600×2000×2000 (mm) |

Our equipment frames are made of high-quality, high -frequency, cold-rolled rectangular steel tubing. All pads use high-density rebound padding to ensure comfort, durability, and no deformation or collapse.

Quick-release stopper safe and convenient

Double-layered turtle shell non-slip footplates stable and reliable