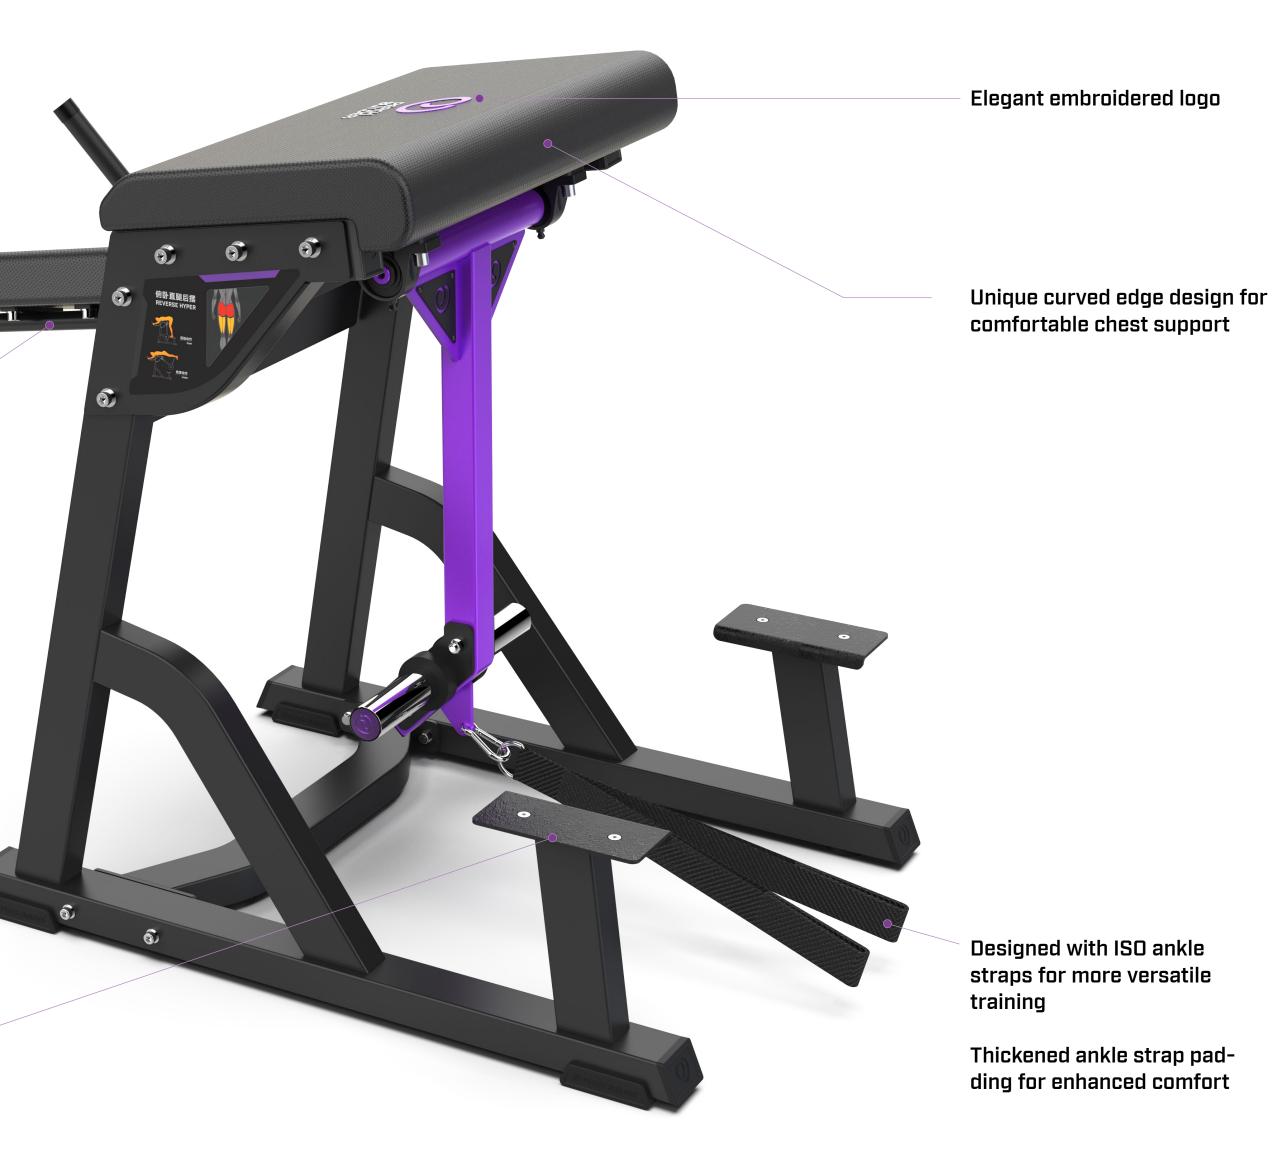

### **PB407** REVERSE HYPER

| Product<br>Weight                       | 75kg                |
|-----------------------------------------|---------------------|
| Maximum                                 | 60kg                |
| Training Load                           | Cong                |
| Product<br>Dimensions                   | 1272×825×1094 (mm)  |
| Recommended Space<br>Dimensions (L×W×H) | 2000×1400×2000 (mm) |
|                                         |                     |

Our equipment frames are made of high-quality, high -frequency, cold-rolled rectangular steel tubing. All pads use high-density rebound padding to ensure comfort, durability, and no deformation or collapse. Refined aluminum caps perfect details

Expanded elbow pads for more stable support

Double-layered turtle shell non-slip footplates stable and reliable