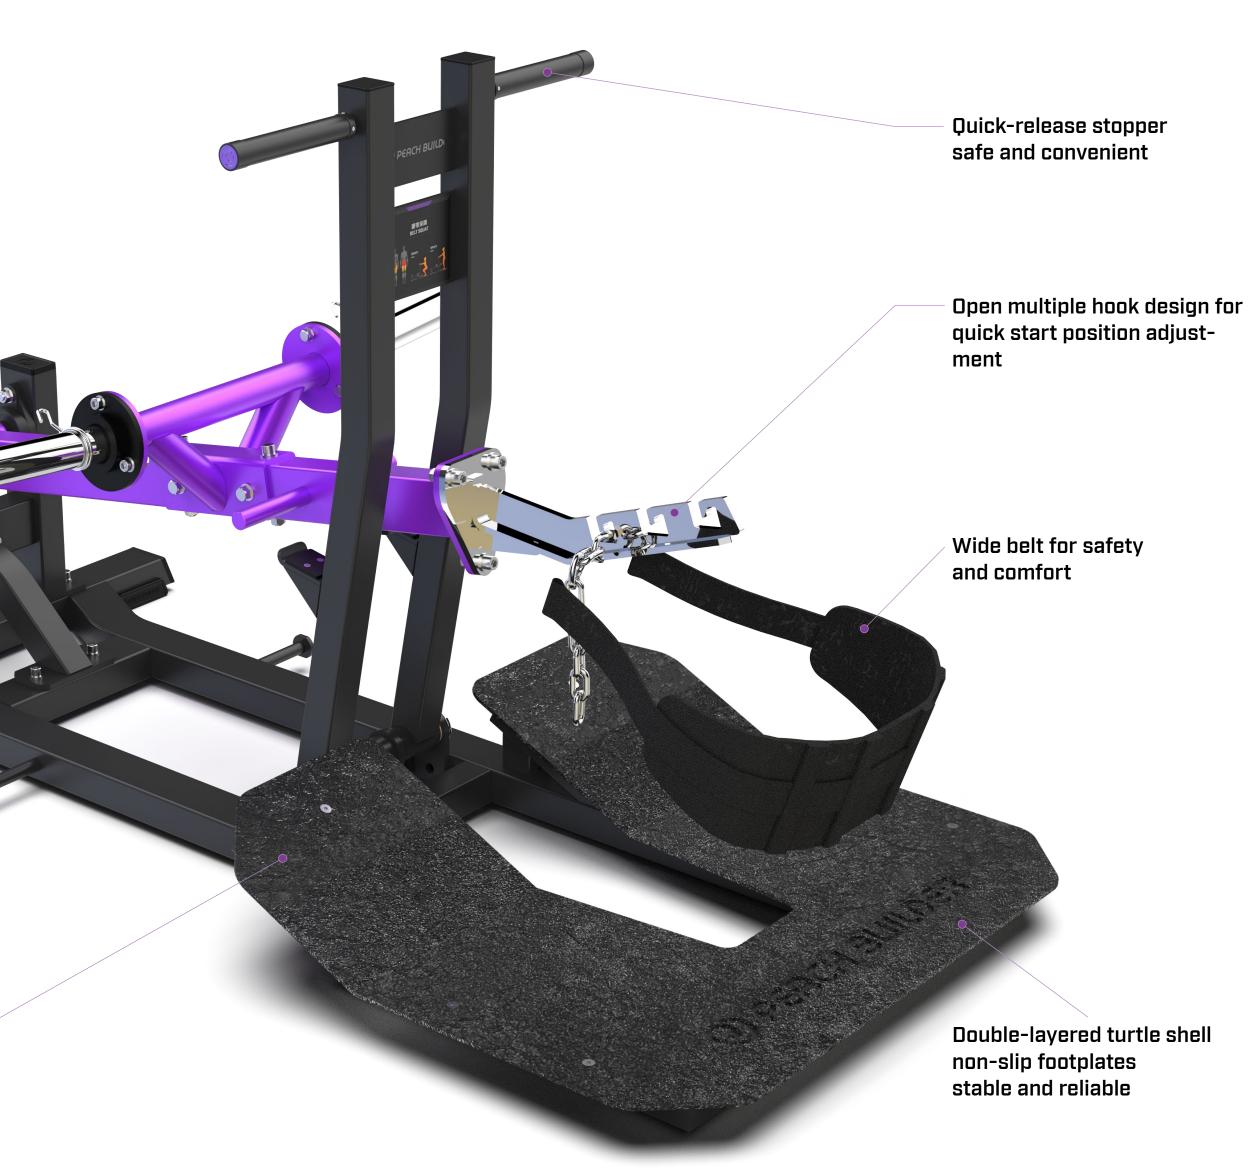

## **PB311 V-SQUAT**

Ergonomic design perfectly fitting shoulders

Dual handle positions for forward and reverse use

| Product<br>Weight                       | 192kg               |
|-----------------------------------------|---------------------|
| Maximum                                 | 200kg               |
| Training Load                           | 2                   |
| Product<br>Dimensions                   | 2032×1650×1660 (mm) |
| Recommended Space<br>Dimensions (L×W×H) | 2600×2000×2000 (mm) |

Quick-release stopper safe and convenient

Double-layered turtle shell non-slip footplates stable and reliable